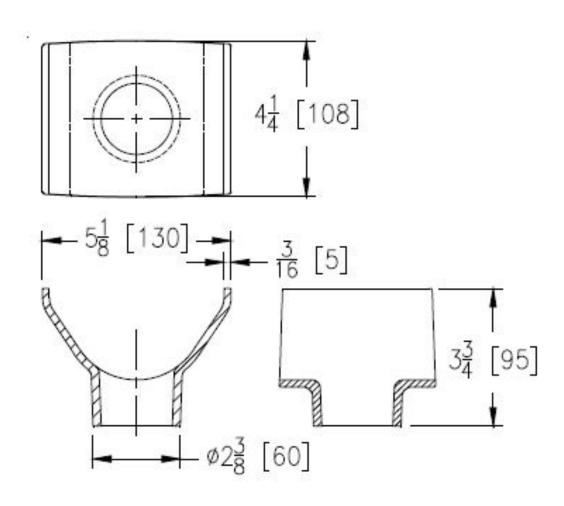

## ENGINEERING SPECIFICATION: ZURN Z886-U2

2" [51mm] No-Hub Bottom Outlet for 6" [152mm] wide Trench Drainage System. Outlet is made of 3/16" [5mm] thick HDPE and is designed for No-Hub applications using an adapter (Supplied by other).

\*\*Channel to be cut in field to inside diameter of outlet.

DISCLAIMER - The customer and the customer's architects, engineers, consultants, and other professionals are completely responsible for the selection installation and maintenance of any product purchased from Trench Drain Supply and/or its manufacturers. TRENCH DRAIN SUPPLY MAKES NO WARRANTY, EXPRESS OR IMPLIED, AS TO THE SUITABILITY, DESIGN, MERCHANTIBILITY, OR FITNESS OF THE PRODUCT FOR CUSTOMERS APPLICATION. The drawing and information provided remain the property and copyright of the manufacturer listed. The manufacturer reserves the right to modify specification without notice.